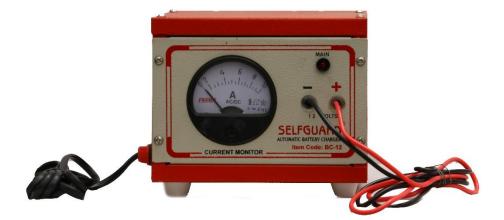

**SELFGUARD SMPS Automatic Battery Charger (BC)** is used to charge the battery.

This charger automatically cuts off when the battery is full charged.

The unit is equipped with trickle boost charging facility that keeps the battery voltage stable.

This Charger is made with Transformer based Technology.

The battery charger is available for 12-Volts (10 Amps.) having item code BC-12

and 24-Volts (10 Amps.) having item code BC-24.

\*Find the Connection Diagram here: <u>Selfguard BC Connection Diagram</u>